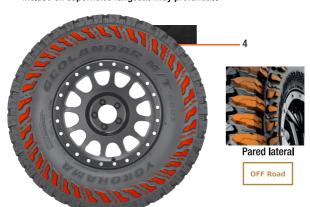

### 4 Diseño agresivo en la pared lateral

Mejora la resistencia al corte y ofrece una excelente tracción incluso en superficies fangosas muy profundas.