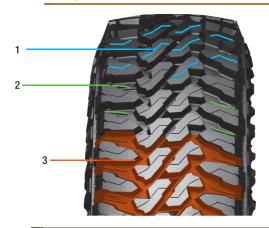

# Patrón de bloque simétrico y agresivo

#### 1 Grandes ranuras en forma de malla

Suprimen el ruido en terrenos rocosos y fangosos, mientras te ofrecen una excelente tracción.

#### 2 Surcos secuenciales

Ofrece una excelente tracción en superficies duras y en superficies mojadas.

## 3 Eyector de piedras

Ofrece gran rigidez y resistencia. Evita el desgaste irregular.