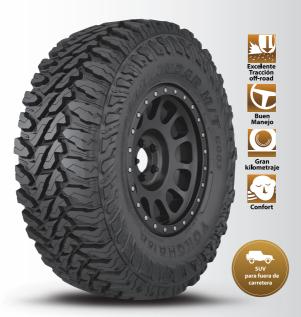

# Patrón de bloque simétrico y agresivo

#### 1 Grandes ranuras en forma de malla

Suprimen el ruido en terrenos rocosos y fangosos, mientras te ofrecen una excelente tracción.

#### 2 Surcos secuenciales

Ofrece una excelente tracción en superficies duras y en superficies mojadas.

## 3 Eyector de piedras

Ofrece gran rigidez y resistencia. Evita el desgaste irregular.

### 4 Diseño agresivo en la pared lateral

Mejora la resistencia al corte y ofrece una excelente tracción incluso en superficies fangosas muy profundas.